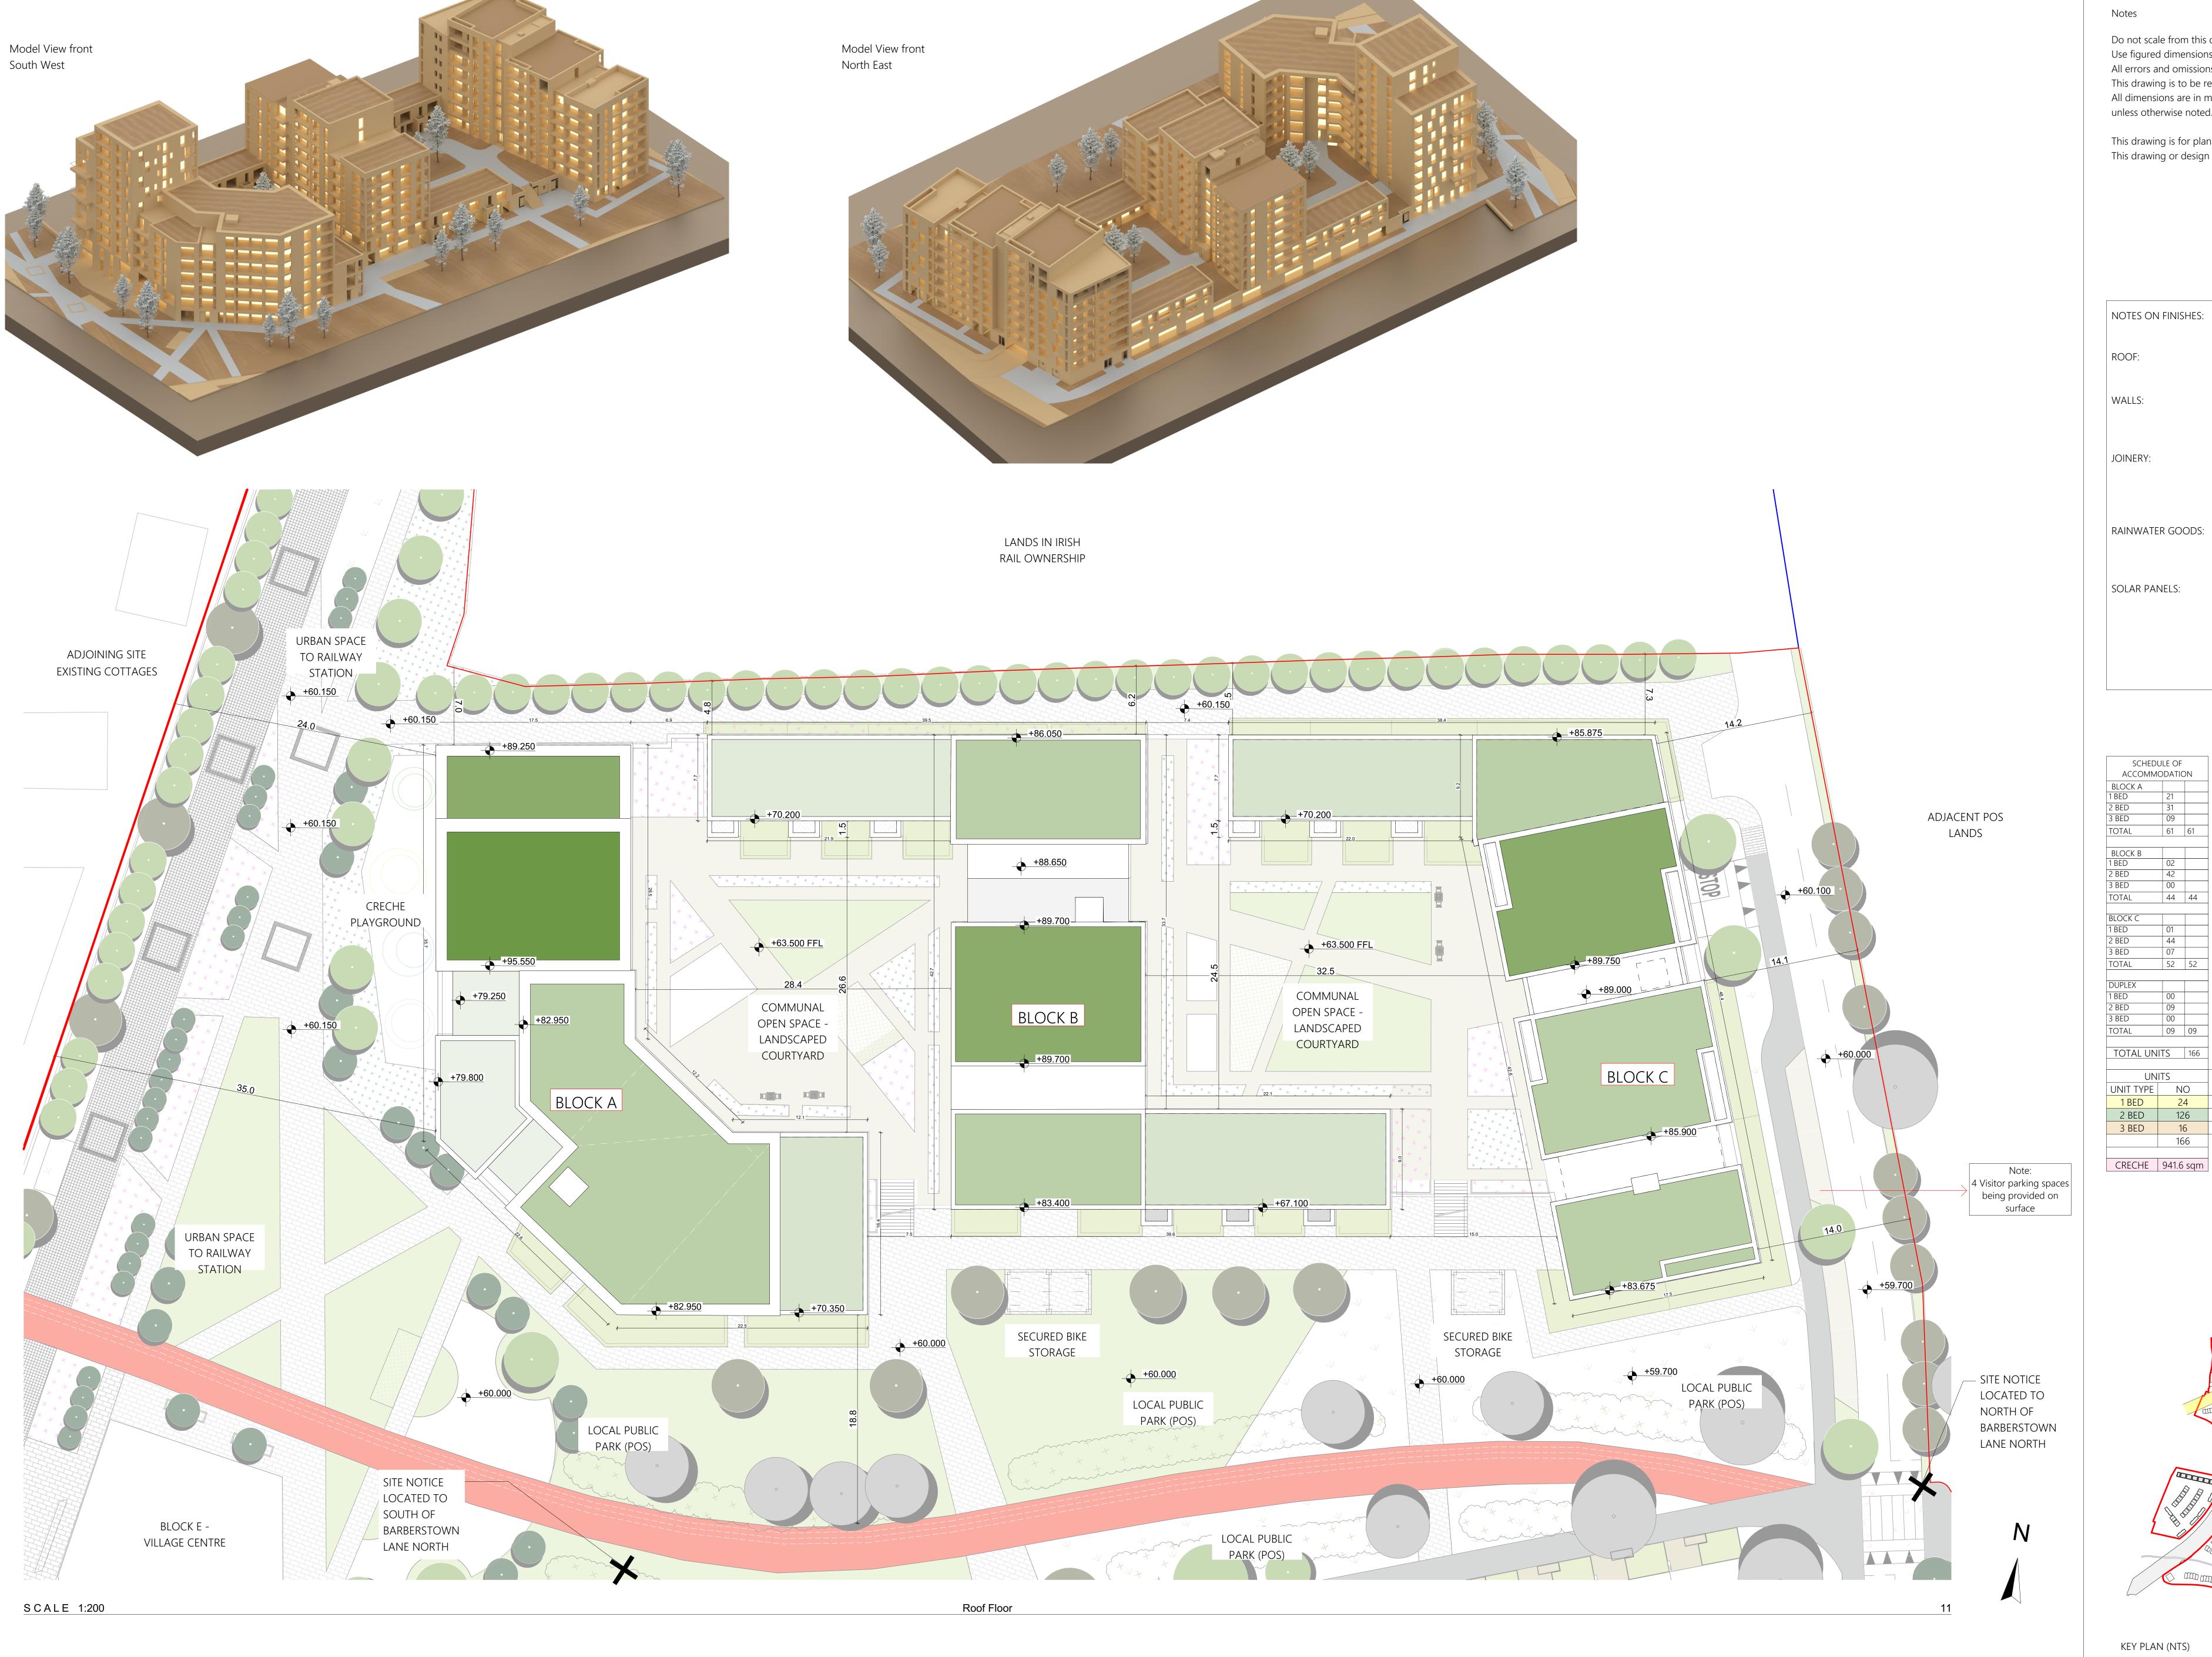

Notes

- Do not scale from this drawing.
- Use figured dimensions only.
- All errors and omissions to be reported to the Architect. This drawing is to be read in conjunction with relevant consultant's drawings.
- All dimensions are in millimetres and all levels are in meters to match Datums unless otherwise noted.
- This drawing is for planning purposes only and not for construction.
- This drawing or design may not be reproduced without permission.

NOTES ON FINISHES: GREEN ROOF FINISH WHERE INDICATED. FOR MORE ROOF: DETAILS, SEE LANDSCAPE ARCHITECTS DRAWINGS. WALLS: SELECTED CLAY BRICKWORK WHERE INDICATED IN TWO DIFFERENT CONTRASTED SELECTED TONES OR SIMILAR APPROVED JOINERY: ALL WINDOWS AND DOORS, FRAMES AND LEAFS TO BE ALUMINIUM POWDER COATED TO APPROVED COLOUR OR UPVC OR PAINTED TIMBER TO APPROVED COLOUR. OBSCURE GLAZING WHERE INDICATED RAINWATER GOODS: GUTTERS, DOWNPIPES AND FIXINGS TO BE uPVC OR ALUMINIUM POWDER COATED TO SELECTED COLOUR TO MATCH WINDOW AND ROOF DETAILS. INDICATIVE SOLAR PANEL LOCATION, FINAL SOLAR SOLAR PANELS: PANEL POSITION TO BE CONFIRMED ACCORDINGLY TO ORIENTATION. THE SOLAR PANELS INDICATED ARE A PROVISIONAL OPTION TO SATISFY RENEWABLE

ENERGY REQUIREMENTS OF BUILDING REGULATIONS

PART L. SOLAR PANELS MAY BE OMITTED IN FAVOUR

OF ALTERNATIVE RENEWABLE ENERGY OPTIONS.

| RIA                                                      | I Planning Application                                                                   | <b>DELPHI</b><br>ARCHITE                    | CTURE + PLANNING                                |
|----------------------------------------------------------|------------------------------------------------------------------------------------------|---------------------------------------------|-------------------------------------------------|
| DELPHI ARCHIT                                            | ECTS + PLANNERS I 13 SEAPOINT BUILDING, 44/45 CLONTARF ROAD, CLONTARF, DUBLIN 3 I PH: 01 | 2447638   EMAIL: info@delphibuild.com   WEB | www.delphibuild.com                             |
| Layout ID:                                               | SP00                                                                                     |                                             | Scale: 1:200 @ A0 / 1:400 @ A1 Job No: D1408-04 |
| Project:                                                 | Barnhill Residential Development                                                         |                                             | Series: 12/07/2022                              |
| Drawing Name: Character Area Site Layout - Station Plaza |                                                                                          |                                             | Status: Planning                                |