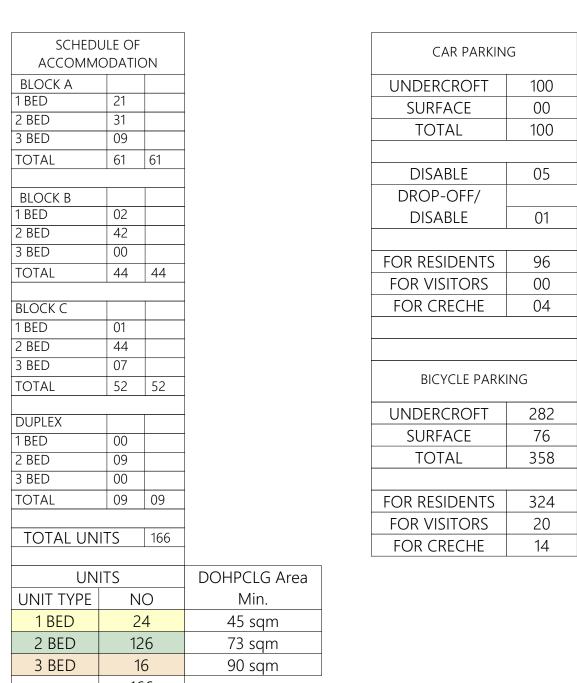

ENERGY REQUIREMENTS OF BUILDING REGULATIONS

PART L. SOLAR PANELS MAY BE OMITTED IN FAVOUR

OF ALTERNATIVE RENEWABLE ENERGY OPTIONS.

| RIA                                                      | I Planning Application                                                                   | <b>DELPHI</b><br>ARCHITE                    | CTURE + PLANNING                                |
|----------------------------------------------------------|------------------------------------------------------------------------------------------|---------------------------------------------|-------------------------------------------------|
| DELPHI ARCHIT                                            | ECTS + PLANNERS I 13 SEAPOINT BUILDING, 44/45 CLONTARF ROAD, CLONTARF, DUBLIN 3 I PH: 01 | 2447638   EMAIL: info@delphibuild.com   WEB | www.delphibuild.com                             |
| Layout ID:                                               | SP00                                                                                     |                                             | Scale: 1:200 @ A0 / 1:400 @ A1 Job No: D1408-04 |
| Project:                                                 | Barnhill Residential Development                                                         |                                             | Series: 12/07/2022                              |
| Drawing Name: Character Area Site Layout - Station Plaza |                                                                                          |                                             | Status: Planning                                |